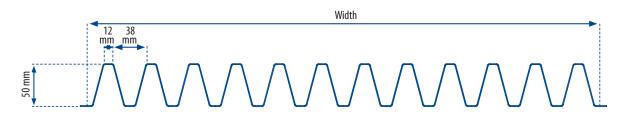

#### **EXAMPLE OF PROFILE CROSS SECTION:**

#### **GRIDS AND WIDTHS:**

Grid 50 mm Witdh = 600 mm max. Other grids or variable grids on request

#### **THICKNESSES:**

1,0 mm