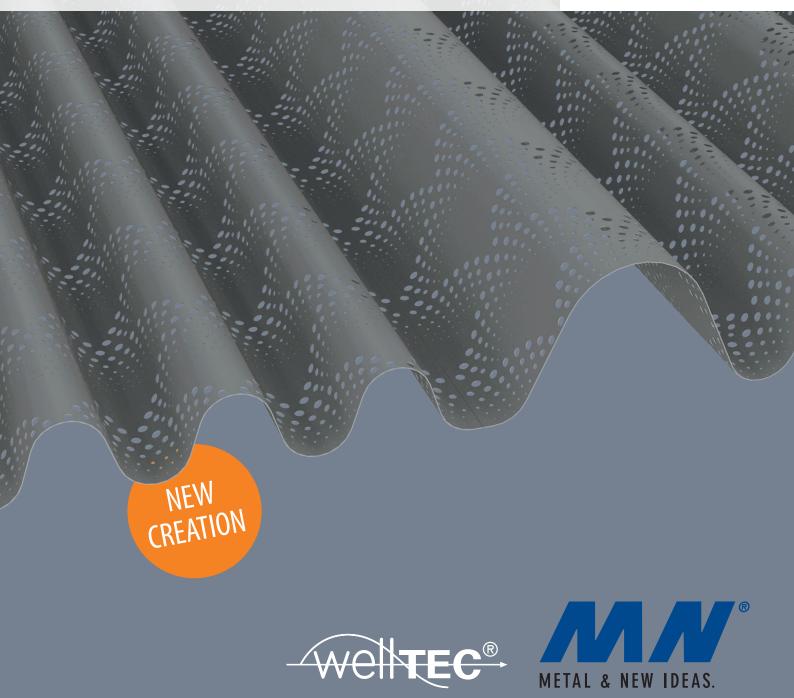

### wellTEC<sup>®</sup> Profile SP-Art Wave-Paris

#### **PERFORATIONS ACCORDING TO DIN 24041:**

Various special perforations as well as design perforations available

The concrete details and tolerances for your order can be found in our order-related release drawing.