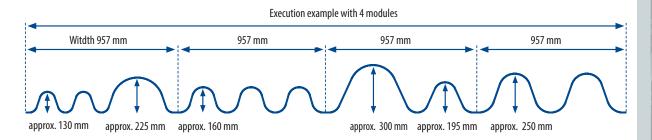

TA SHEET**

### wellTEC<sup>®</sup> Profile SP-Art Wave-Paris







# **TECHNICAL DETAILS**

#### **GRIDS AND WIDTHS:**

Grids and radii are freely selectable Width = for example 1.000 mm

#### **MOUNTING:**

Visible

Connection profiles or sheet material can be supplied on demand.

#### **MATERIALS:**

Aluminum (AW-5005) mill finished, normal quality or anodising quality Aluminum (AW-3005) coil coated on one side Also availiabe in zinc, copper, brass

#### **THICKNESSES:**

1,0 mm bis 3,0 mm

#### **LENGTHS:**

Up to 3.200 mm

#### **PERFORATIONS ACCORDING TO DIN 24041:**

Various special perforations as well as design perforations available

The concrete details and tolerances for your order can be found in our order-related release drawing.

#### **EXAMPLE OF PROFILE CROSS SECTION:**



#### **GET IN TOUCH WITH US:**

**MN Metall GmbH** 

Industrieweg 34 D-23730 Neustadt Tel. +49 (0) 4561/51 79-0 Fax +49 (0) 4561/5179-35 E-Mail: info@mn-metall.de Internet: www.mn-metall.de

MN Metall GmbH - since 1974 the specialist for innovative sheet metal work! We give shape to your ideas!